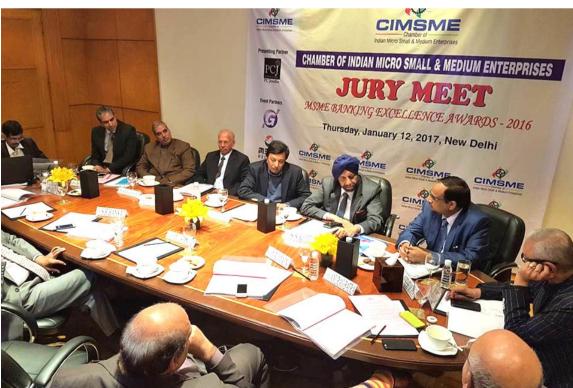

### MSME BANKING EXCELLENCE AWARDS-2016

HOTEL SHANGRI-LA EROS, NEW DELHI THURSDAY, JANUARY 12, 2017

#### Chairman of the Jury:-

Justice Shri Deepak Verma-Former Justice, Supreme Court of India

#### Members of the Jury:-

- Sh. Anurag Batra, Chairman & Editor in Chief, Business World Magazine
- Sh. Anil Bansal, Former Executive Director, Indian Oversea Bank
- Sh. Anil Khaitan, Sr. Vice President, PHDCCI
- Sh. Rajen Kumar, Chief Editor, SME World
- Sh. Malay Mukherjee, Former Managing Director, IFCI Limited
- Sh. Mukesh Mohan, President, Chamber of Indian Micro Small & Medium Enterprises
- Sh. N K Maini, Former, Former DMD, SIDBI
- Sh. Sanjay Gupta, Vice President, The Institute of Cost Accountants of India
- Sh. S R Bansal, Former Chairman & Managing Director, Corporation Bank
- Sh. S Chandrasekharan, Former Exceutive Director, UCO Bank
- Sh. S S Kohli, Former Chairman, IIFCL

#### **Knowledge Partner**-

Sh. Hemant Jhajhria, Partner, Financial Services Strategy, Operation & Digital, PwC

Sh. Sanjoy Majumder, Principal Consultant, Financial Services, Strategy & Operations, PwC

Pricewaterhouse Coopers Limited (PwC) evaluated the nominations received from Banks / NBFCs. Jury has discussed the nominations in detail for 2 hours and concluded on winners and runner up Banks / NBFCs under different categories with mutual consent.