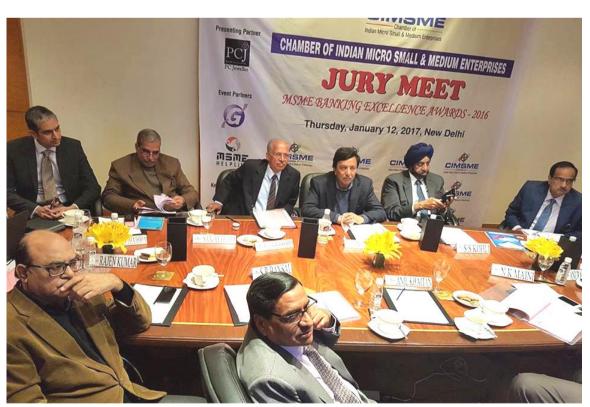

### MSME BANKING EXCELLENCE AWARDS-2016

HOTEL SHANGRI-LA EROS, NEW DELHI THURSDAY, JANUARY 12, 2017

#### Chairman of the Jury:-

Justice Shri Deepak Verma-Former Justice, Supreme Court of India

#### Members of the Jury:-

- Sh. Anurag Batra, Chairman & Editor in Chief, Business World Magazine
- Sh. Anil Bansal, Former Executive Director, Indian Oversea Bank
- Sh. Anil Khaitan, Sr. Vice President, PHDCCI
- Sh. Rajen Kumar, Chief Editor, SME World
- Sh. Malay Mukherjee, Former Managing Director, IFCI Limited
- Sh. Mukesh Mohan, President, Chamber of Indian Micro Small & Medium Enterprises
- Sh. N K Maini, Former, Former DMD, SIDBI
- Sh. Sanjay Gupta, Vice President, The Institute of Cost Accountants of India
- Sh. S R Bansal, Former Chairman & Managing Director, Corporation Bank
- Sh. S Chandrasekharan, Former Exceutive Director, UCO Bank
- Sh. S S Kohli, Former Chairman, IIFCL

#### **Knowledge Partner**-

Sh. Hemant Jhajhria, Partner, Financial Services Strategy, Operation & Digital, PwC

Sh. Sanjoy Majumder, Principal Consultant, Financial Services, Strategy & Operations, PwC

Pricewaterhouse Coopers Limited (PwC) evaluated the nominations received from Banks / NBFCs. Jury has discussed the nominations in detail for 2 hours and concluded on winners and runner up Banks / NBFCs under different categories with mutual consent.